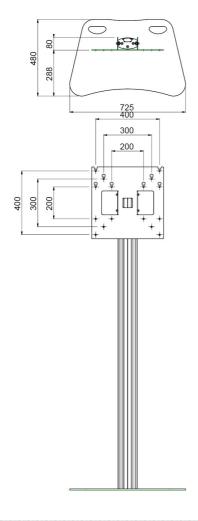

### **Features**

Maximum length: 1839 mm (centre screen)

Weight: 24.50 kg

**Colour:** Dark grey, Aluminium **Maximum load:** 30 kg

Screen position: Landscape, Portrait

Inch range: max. 55 inch

Mobile / fixed: Fixed

**Bracket/interface:** Included **Type bracket/interface:** VESA

Range bracket/interface: VESA 200, 300, 400 - 200, 400

Cable duct: 35 x 15 mm