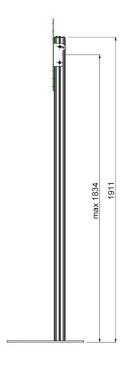

### **Features**

Maximum length: 1839 mm (centre screen)

Weight: 24.50 kg

**Colour:** Dark grey, Aluminium **Maximum load:** 30 kg

Screen position: Landscape, Portrait

Inch range: max. 55 inch

Mobile / fixed: Fixed