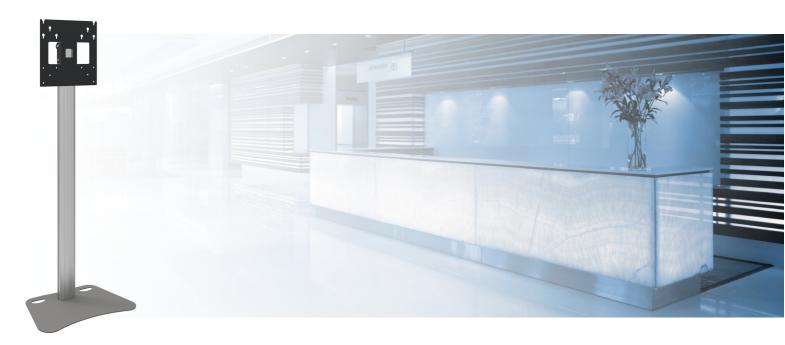

#### 062.8244 Stand (Light Series) incl. bracket max. VESA 400 for flat panels max. 55 inch, 30 kg

The SmartMetals light series stands are especially suitable for mounting light weight displays. The solutions are of identical quality as you are used from SmartMetals, but lightweight and especially developed for mounting lighter displays. For permanent installation this results in a complete set; consisting of a base plate, column and interface for your display. We have several accessories available as a laptop support and an expansion set to VESA 600-400. At this moment to be used especially for portrait, but we will soon introduce an improved set also for landscape use.