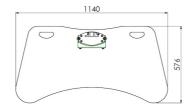

#### Features

Maximum length: 1900 mm Weight: 50.50 kg Colour: Dark grey, Aluminium Maximum load: 85 kg Screen position: Landscape, Portrait Inch range: max. 90 inch Mobile / fixed: Fixed Bracket/interface: Excluded Type bracket/interface: Universal Mounting system: 170 x 140 mm Cable duct: 15, 35, 15 mm Ø