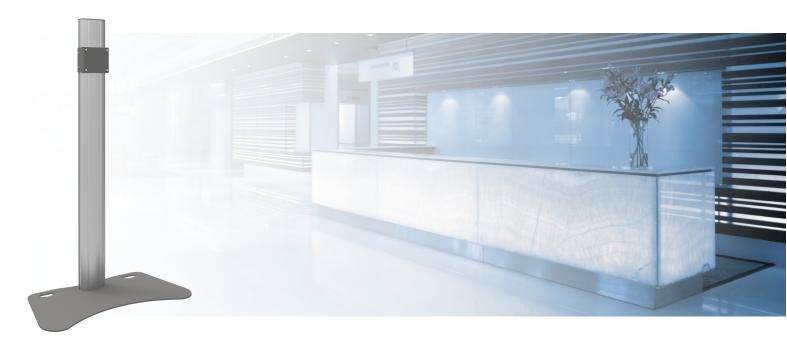

# 062.3220 Floor stand, fixed installation, for flat panels max. 85 kg, 90 inch (mounting system 170 x 140 mm)

The SmartMetals® indivisible stand is particularly suitable for permanent installation. The stand allows positioning of the display over the full length of the column. Furthermore this stand has three separate cable ducts, the screen can be protected from theft by means of a padlock. A universal wall mount with mounting system 170 x 140 mm should be added, which can be chosen by looking at the weight and mounting pattern of the screen. ITIP! May you wish to mount multiple screens on this stand above one another, you can add stand head (art. no: 063.0820) and a screen mount.