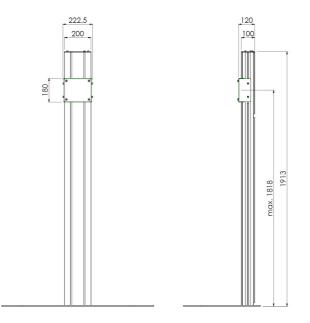

# 062.3220 Floor stand, fixed installation, for flat panels max. 85 kg, 90 inch (mounting system 170 x 140 mm)

The SmartMetals® indivisible stand is particularly suitable for permanent installation. The stand allows positioning of the display over the full length of the column. Furthermore this stand has three separate cable ducts, the screen can be protected from theft by means of a padlock. A universal wall mount with mounting system 170 x 140 mm should be added, which can be chosen by looking at the weight and mounting pattern of the screen. ITIP! May you wish to mount multiple screens on this stand above one another, you can add stand head (art. no: 063.0820) and a screen mount.

#### Features

Maximum length: 1900 mm Weight: 50.50 kg Colour: Dark grey, Aluminium Maximum load: 85 kg Screen position: Landscape, Portrait Inch range: max. 90 inch Mobile / fixed: Fixed Bracket/interface: Excluded Type bracket/interface: Universal Mounting system: 170 x 140 mm Cable duct: 15, 35, 15 mm Ø