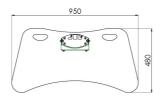

#### **Features**

Maximum length: 1900 mm

**Weight:** 38.50 kg

Colour: Dark grey, Aluminium

Maximum load: 60 kg

Screen position: Landscape, Portrait

Inch range: max. 65 inch

Mobile / fixed: Fixed