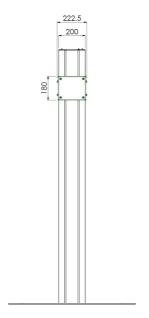

# Floor stand, fixed installation

062.1220 Floor stand, fixed installation, for flat panels max. 65 inch, 60 kg (mounting system 170 x 140 mm)

The SmartMetals® indivisible stand is particularly suitable for permanent installation. The stand allows positioning of the display over the full length of the column. Furthermore this stand has three separate cable ducts, the screen can be protected from theft by means of a padlock. A universal wall mount with mounting system 170 x 140 mm should be added, which can be chosen by looking at the weight and mounting pattern of the screen. !TIP! May you wish to mount multiple screens on this stand above one another, you can add stand head (art. no: 063.0820) and a screen mount.

Bracket/interface: Excluded
Type bracket/interface: Universal
Mounting system: 170 x 140 mm
Cable duct: 15, 35, 15 mm Ø