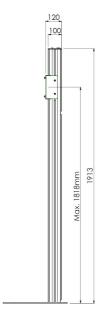

#### **Features**

Maximum length: 1900 mm

**Weight:** 38.50 kg

Colour: Dark grey, Aluminium

Maximum load: 60 kg

Screen position: Landscape, Portrait

Inch range: max. 65 inch

Mobile / fixed: Fixed