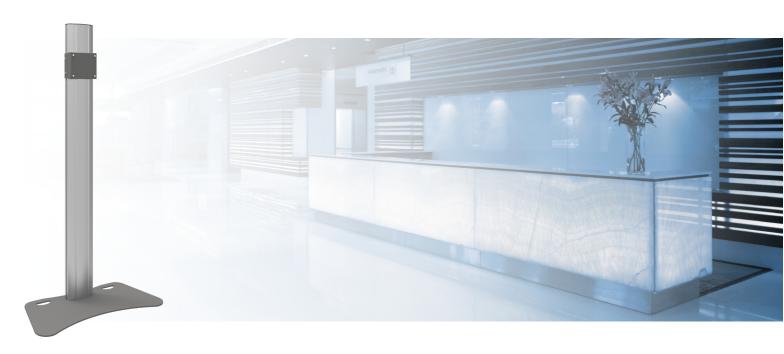

# Floor stand, fixed installation

062.1220 Floor stand, fixed installation, for flat panels max. 65 inch, 60 kg (mounting system 170 x 140 mm)

The SmartMetals® indivisible stand is particularly suitable for permanent installation. The stand allows positioning of the display over the full length of the column. Furthermore this stand has three separate cable ducts, the screen can be protected from theft by means of a padlock. A universal wall mount with mounting system 170 x 140 mm should be added, which can be chosen by looking at the weight and mounting pattern of the screen. !TIP! May you wish to mount multiple screens on this stand above one another, you can add stand head (art. no: 063.0820) and a screen mount.