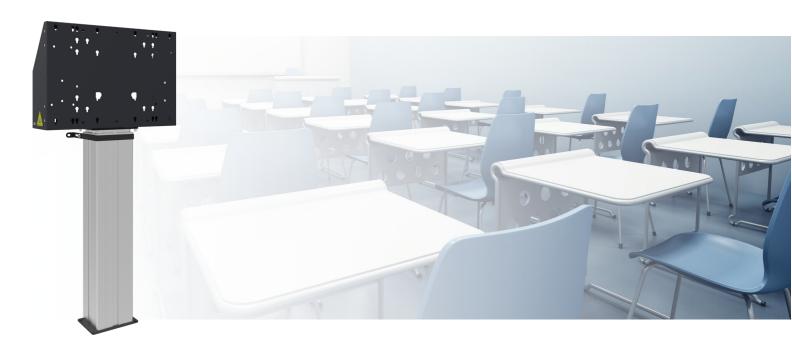

#### 052.7200 Floor lift XL for touch screen max. 84 inch, 120 kg

Products 052.7200 and 052.7250 are quick and easy to install floor lifts, allowing electrical height adjustment of your (touch) screens. The lifts are fitted with a screen bracket containing most VESA patterns, making it suitable for almost every display. Unit requires positioning close to a wall after which it can be fastened with its adjustable wall bracket. The floor lift comes with a remote control to adjust the display 500 mm (052.7250) or 600 mm (052.7200) in height. Behind the mounting feature, room is reserved for placing a mini PC. For the use of a thin-client PC a VESA75/100 mounting pattern is included. Product 052.7250 is our Floor lift mini; the product is 100 mm smaller then product 052.7200 and offers a 500 mm height adjustment. An optional lift support (052.7255) can be added to lengthen the unit and for placing a logo.