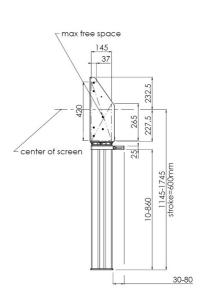

#### **Features**

**Minimum length:** 1145 mm **Maximum length:** 1745 mm

**Weight:** 30.80 kg

**Colour:** Black, Aluminium **Maximum load:** 120 kg

Screen position: Landscape, Portrait

Inch range: max. 84 inch
Mobile / fixed: Fixed
Bracket/interface: Included
Type bracket/interface: VESA