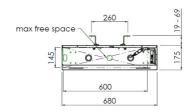

#### 052.7200 Floor lift XL for touch screen max. 84 inch, 120 kg

Products 052.7200 and 052.7250 are quick and easy to install floor lifts, allowing electrical height adjustment of your (touch) screens. The lifts are fitted with a screen bracket containing most VESA patterns, making it suitable for almost every display. Unit requires positioning close to a wall after which it can be fastened with its adjustable wall bracket. The floor lift comes with a remote control to adjust the display 500 mm (052.7250) or 600 mm (052.7200) in height. Behind the mounting feature, room is reserved for placing a mini PC. For the use of a thin-client PC a VESA75/100 mounting pattern is included. Product 052.7250 is our Floor lift mini; the product is 100 mm smaller then product 052.7200 and offers a 500 mm height adjustment. An optional lift support (052.7255) can be added to lengthen the unit and for placing a logo.

Range bracket/interface: Max. 600 - 400

Cable duct: 30 mm Ø