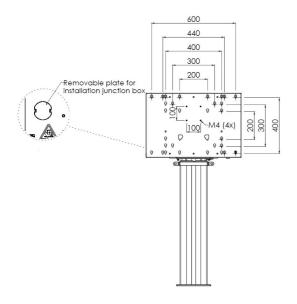

#### 052.7200 Floor lift XL for touch screen max. 84 inch, 120 kg

Products 052.7200 and 052.7250 are quick and easy to install floor lifts, allowing electrical height adjustment of your (touch) screens. The lifts are fitted with a screen bracket containing most VESA patterns, making it suitable for almost every display. Unit requires positioning close to a wall after which it can be fastened with its adjustable wall bracket. The floor lift comes with a remote control to adjust the display 500 mm (052.7250) or 600 mm (052.7200) in height. Behind the mounting feature, room is reserved for placing a mini PC. For the use of a thin-client PC a VESA75/100 mounting pattern is included. Product 052.7250 is our Floor lift mini; the product is 100 mm smaller then product 052.7200 and offers a 500 mm height adjustment. An optional lift support (052.7255) can be added to lengthen the unit and for placing a logo.

Range bracket/interface: Max. 600 - 400

Cable duct: 30 mm Ø